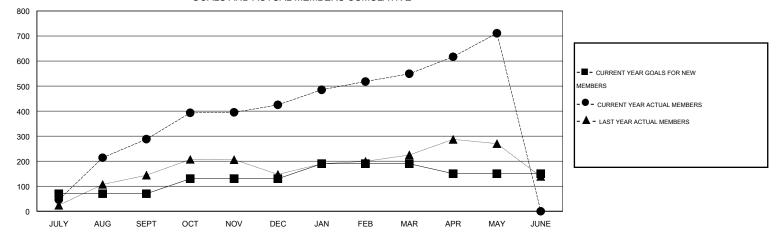

## GMT: NAZMUL HAQUE

|               |                  | Clubs             |                  |                  | Members<br>RESULTS FOR 2015-2016 |                    |                                     |                    |                  |  |
|---------------|------------------|-------------------|------------------|------------------|----------------------------------|--------------------|-------------------------------------|--------------------|------------------|--|
|               | RESU             | LTS FOR 2015-2016 |                  |                  |                                  |                    |                                     |                    |                  |  |
| QUARTER       | NEW CLUB<br>GOAL | NEW CLUBS         | DROPPED<br>CLUBS | NET<br>GAIN/LOSS | QUARTER                          | NEW MEMBER<br>GOAL | CHARTER AND<br>NEW MEMBERS<br>ADDED | DROPPED<br>MEMBERS | NET<br>GAIN/LOSS |  |
| JULY/AUG/SEPT | 4                | 9                 | 0                | 9                | JULY/AUG/SEPT                    | 70                 | 435                                 | 147                | 288              |  |
| OCT/NOV/DEC   | 2                | 2                 | 2                | 0                | OCT/NOV/DEC                      | 60                 | 263                                 | 126                | 137              |  |
| JAN/FEB/MAR   | 2                | 0                 | 2                | -2               | JAN/FEB/MAR                      | 60                 | 191                                 | 67                 | 124              |  |
| APR/MAY/JUNE  | 0                | 4                 | 0                | 4                | APR/MAY/JUNE                     | -40                | 221                                 | 59                 | 162              |  |