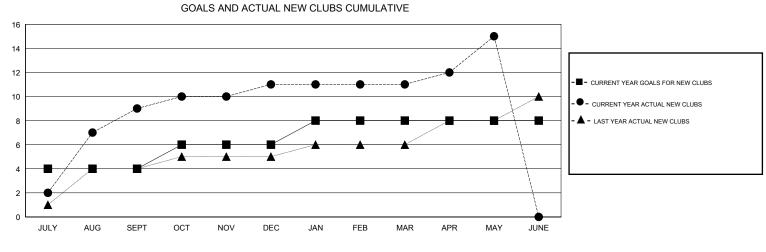

## GMT: NAZMUL HAQUE

|               |                  | Clubs             |                  |                  | Members<br>RESULTS FOR 2015-2016 |                    |                                     |                    |                  |  |
|---------------|------------------|-------------------|------------------|------------------|----------------------------------|--------------------|-------------------------------------|--------------------|------------------|--|
|               | RESU             | LTS FOR 2015-2016 |                  |                  |                                  |                    |                                     |                    |                  |  |
| QUARTER       | NEW CLUB<br>GOAL | NEW CLUBS         | DROPPED<br>CLUBS | NET<br>GAIN/LOSS | QUARTER                          | NEW MEMBER<br>GOAL | CHARTER AND<br>NEW MEMBERS<br>ADDED | DROPPED<br>MEMBERS | NET<br>GAIN/LOSS |  |
| JULY/AUG/SEPT | 4                | 9                 | 0                | 9                | JULY/AUG/SEPT                    | 70                 | 435                                 | 147                | 288              |  |
| OCT/NOV/DEC   | 2                | 2                 | 2                | 0                | OCT/NOV/DEC                      | 60                 | 263                                 | 126                | 137              |  |
| JAN/FEB/MAR   | 2                | 0                 | 2                | -2               | JAN/FEB/MAR                      | 60                 | 191                                 | 67                 | 124              |  |
| APR/MAY/JUNE  | 0                | 4                 | 0                | 4                | APR/MAY/JUNE                     | -40                | 221                                 | 59                 | 162              |  |